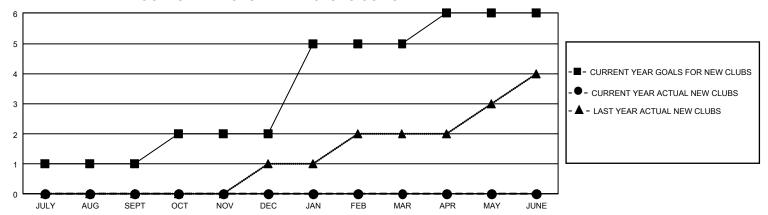

## GMT Constitutional Area 8, Group F

REPORT DOES NOT INCLUDE CLUBS IN UNDISTRICTED AREAS.

| Clubs                 |               |           |               | Members               |                         |                         |                                              |
|-----------------------|---------------|-----------|---------------|-----------------------|-------------------------|-------------------------|----------------------------------------------|
| RESULTS FOR 2024-2025 |               |           |               | RESULTS FOR 2024-2025 |                         |                         |                                              |
| QUARTER               | NEW CLUB GOAL | NEW CLUBS | DROPPED CLUBS | QUARTER MEN           | MBER GROWTH NET<br>GOAL | MEMBER GROWTH<br>ACTUAL | DROPPED MEMBERS ACTUAL (including transfers) |
| JULY/AUG/SEPT         | 3             | 0         | 0             | JULY/AUG/SEPT         | 55                      | 34                      | 16                                           |
| OCT/NOV/DEC           | 3             | 0         | 0             | OCT/NOV/DEC           | 60                      | 0                       | 0                                            |
| JAN/FEB/MAR           | 9             | 0         | 0             | JAN/FEB/MAR           | 50                      | 0                       | 0                                            |
| APR/MAY/JUNE          | 3             | 0         | 0             | APR/MAY/JUNE          | 45                      | 0                       | 0                                            |

## GOALS AND ACTUAL NEW CLUBS CUMULATIVE