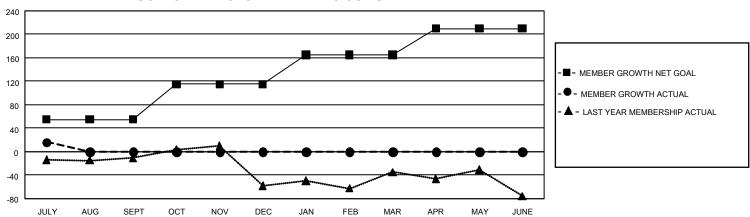

## GMT Constitutional Area 8, Group F

REPORT DOES NOT INCLUDE CLUBS IN UNDISTRICTED AREAS.

| Clubs                 |               |           |               | Members               |                         |                         |                                              |
|-----------------------|---------------|-----------|---------------|-----------------------|-------------------------|-------------------------|----------------------------------------------|
| RESULTS FOR 2024-2025 |               |           |               | RESULTS FOR 2024-2025 |                         |                         |                                              |
| QUARTER               | NEW CLUB GOAL | NEW CLUBS | DROPPED CLUBS | QUARTER MEN           | MBER GROWTH NET<br>GOAL | MEMBER GROWTH<br>ACTUAL | DROPPED MEMBERS ACTUAL (including transfers) |
| JULY/AUG/SEPT         | 3             | 0         | 0             | JULY/AUG/SEPT         | 55                      | 34                      | 16                                           |
| OCT/NOV/DEC           | 3             | 0         | 0             | OCT/NOV/DEC           | 60                      | 0                       | 0                                            |
| JAN/FEB/MAR           | 9             | 0         | 0             | JAN/FEB/MAR           | 50                      | 0                       | 0                                            |
| APR/MAY/JUNE          | 3             | 0         | 0             | APR/MAY/JUNE          | 45                      | 0                       | 0                                            |

## GOALS AND ACTUAL MEMBERS CUMULATIVE

|    | 14 CLUBS OF 107 ADDED 1 OR<br>MORE NEW MEMBERS | GENDER DISTRIBUTION                                           |                                                                                                                                |  |
|----|------------------------------------------------|---------------------------------------------------------------|--------------------------------------------------------------------------------------------------------------------------------|--|
|    |                                                | MALE                                                          | 1,472 (65.31%)                                                                                                                 |  |
|    |                                                | FEMALE                                                        | 782 (34.69%)                                                                                                                   |  |
|    |                                                | NON BINARY                                                    | 0 (0.00%)                                                                                                                      |  |
| 2  |                                                | PREFER NOT TO ANSWER                                          | 0 (0.00%)                                                                                                                      |  |
| 0  |                                                | TOTAL FAMILY LINIT MEMBERS                                    | 322                                                                                                                            |  |
| 14 | CLICK HERE FOR                                 | TO THE PARTIES OF THE MEMBERS                                 |                                                                                                                                |  |
| 16 | CUMULATIVE MEMBERSHIP DATA                     | FAMILY MEMBERS PAYING HALF DUES 166                           |                                                                                                                                |  |
|    | 0                                              | MORE NEW MEMBERS  2 0 14 CLICK HERE FOR CUMULATIVE MEMBERSHIP | MORE NEW MEMBERS  MALE FEMALE NON BINARY PREFER NOT TO ANSWER  CLICK HERE FOR CUMULATIVE MEMBERSHIP  EAMILY MEMBERS PAYING HAI |  |